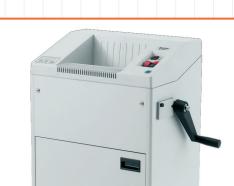

- OPTION: DOCUMENT TOP SHELF to save office space (space saving design).

**SPECIAL DEDICATED MANUAL MECHANISM** which allows to shred the documents in case of no power supply (emergency, military or terrorism attacks).