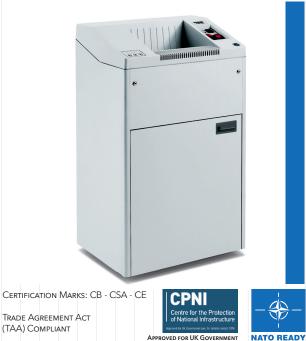

## CLASSIC LINE HIGH SECURITY SHREDDER -EMERGENCY POWER BLACKOUT SHREDDER **KOBRA 260 HS/2-6**

Manufacturer: ELCOMAN srl Brand: KOBRA

Brand: KOBRA Model: 260 HS/2-6 Article Code: 99.116 EAN Code: 8 026064 991162

| Throat width:<br>10.25 in                 | Waste bag volume:<br>22 gal |
|-------------------------------------------|-----------------------------|
| Shred size:                               | Noise level:                |
| 0,8 x 5 mm cross cut                      | 59 dba                      |
| Security level ISO/IEC 21964 (DIN 66399): | Voltage:                    |
| P-7 F-3                                   | 115 Volt / 60 Hz            |
| Comply with NSA CSS Specifications 02-01  | Power:                      |
| Paper capacity*:                          | 1 1/2 HP                    |
| up to 10 sheets                           |                             |
| •                                         | Dimensions (WxDxH):         |
| Shreddable materials:                     | 20 x 15 x 33.5 in           |
| Paper, Film                               | Weight:                     |
| Speed:                                    | 112 lbs                     |
| 24 ft/min                                 |                             |
|                                           | Packaging: 1 Unit per Box   |
|                                           |                             |

## **MAIN FEATURES**

High security cross cut shredder suitable to shred "Classified" and "Top Secret" documents. Approved by many International Governments and Military Bodies, it's also being used by the US Department of States, the CIA and the National Security Agency. Equipped with a special manual mechanism which allows to shred the documents also in case of no power supply (emergency, military or terrorism attacks). Kobra 260 HS/2-6 can shred a sheet of paper in about 20.000 microchips which become absolutely unreadable even if special electronic optical microscoped are used. Heavy duty chain drive system with metal gears and carbon hardened cutting knives operating in conjunction with two motors delivers maximum shredding capacity. Motor thermal protection: 24 hour continuous duty operations without overheating. Energy Smart System for the environmental protection and energy cost saving.