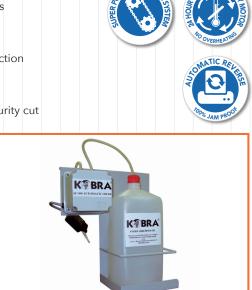

## AUTOMATIC REVERSE in case of jamming

22 GALLON HIGH QUALITY STEEL CABINET, capacity of 6.000 sheets in high security cut

- OPTION: EXTERNAL AUTOMATIC OILER, automatically lubricates the cutting knives during the shredding operation, ensuring maximum reliability, efficiency and capacity.